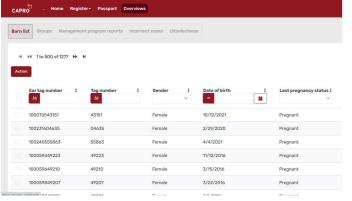

## Capro**Manager**

Discover our unique animal management system. It includes a dashboard where you can get a glance of the key figures of your farm. In the Netherlands, it is linked to RVO. The system is suitable for farms of all sizes. Available for multiple users and in multiple languages, also usable offline on your mobile phone and accessible worldwide.

## CaproManager can register:

- ✓ Location
- ✓ Birth
- ✓ Mortality
- ✓ Renumbering
- √ Vaccinations
- ✓ Medication
- ✓ Milk (milk sampling or connection with the parlour)
- √ Feed (connection with individual feeding systems)

- ✓ Offspring
- ✓ Fertility and AI
- ✓ Pregnancy status
- ✓ Weights
- ✓ Body condition score
- ✓ Triple AAA
- ✓ Colostrum