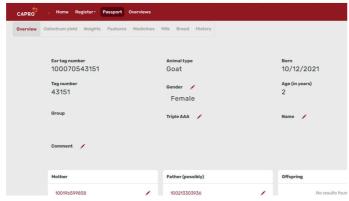

## Capro**Manager**

Discover our unique animal management system. It includes a dashboard where you can get a glance of the key figures of your farm. In the Netherlands, it is linked to RVO. The system is suitable for farms of all sizes. Available for multiple users and in multiple languages, also usable offline on your mobile phone and accessible worldwide.

## CaproManager can register:

- ✓ Location
- ✓ Birth
- ✓ Mortality
- ✓ Renumbering
- √ Vaccinations
- ✓ Medication
- ✓ Milk (milk sampling or connection with the parlour)
- √ Feed (connection with individual feeding systems)

- ✓ Offspring
- ✓ Fertility and AI
- ✓ Pregnancy status
- ✓ Weights
- ✓ Body condition score
- ✓ Triple AAA
- ✓ Colostrum